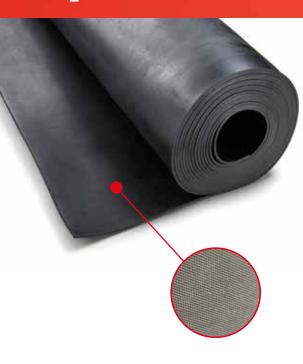

# **UNIQUE COMPOUND**

**ANTI-AGING** 

**IMPERMEABLE NO DUST** NO NOISE

**UV RESISTANT** 

**ULTRA FLEXIBLE** 

#### **ELASTICITY**

Thanks to incredible technical specs, L/AP resists to vibrations and the continuos stress of the machines, ensuring long life terms.

## **FLEXIBILITY**

Suitable for every type of equipment and machine.