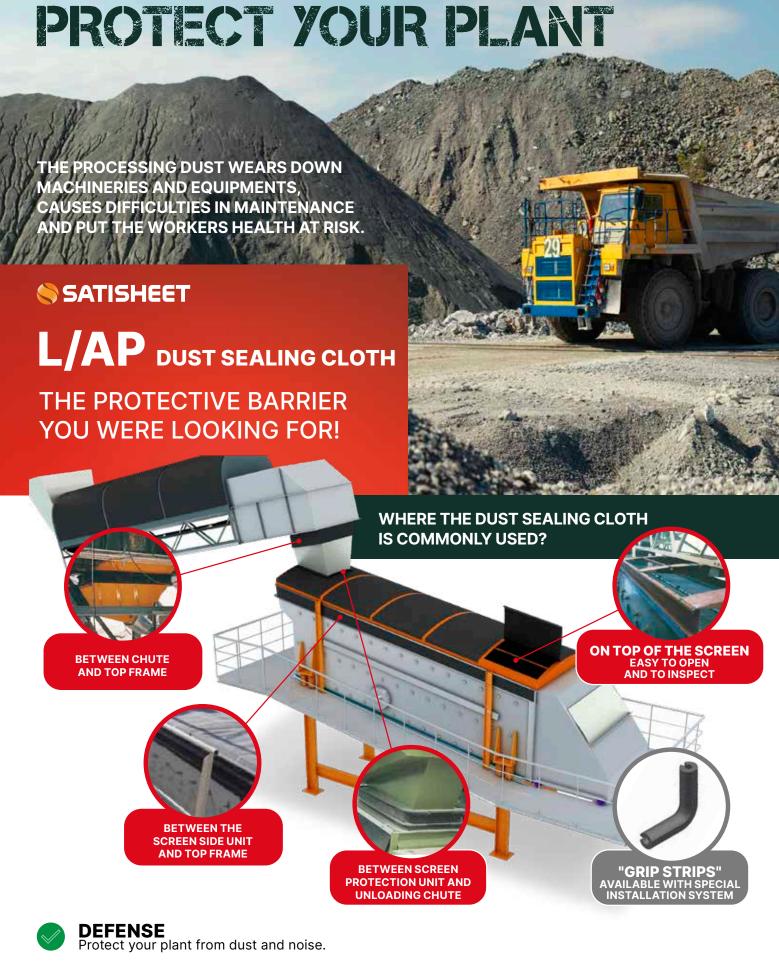

# L/AP DUST SEALING CLOTH

# A SIMPLE SOLUTION

The handling of materials in modern mining plants or quarries, frequently causes problems of excessive dust and deafening noises. These problems affect the workers health as accelerate the wear process of machineries and equipments.

In the top screen area, between the hopper and the frame, in all the points where dust may come out, the special L/AP sheet is an incredible protective barrier which guarantees a sensational sealing system!